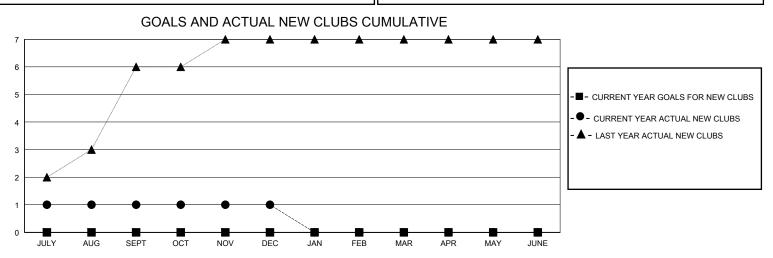

## District 310 E

GMT: LOCATION THAILAND GMT CA

|               |               |             |               |                               |                        |                         | • • • • • • • • • • • • • • • • • • • •            |  |
|---------------|---------------|-------------|---------------|-------------------------------|------------------------|-------------------------|----------------------------------------------------|--|
|               | Club          | os          |               | Members RESULTS FOR 2023-2024 |                        |                         |                                                    |  |
|               | RESULTS FOR   | R 2023-2024 |               |                               |                        |                         |                                                    |  |
| QUARTER       | NEW CLUB GOAL | NEW CLUBS   | DROPPED CLUBS | QUARTER MEMI                  | BER GROWTH NET<br>GOAL | MEMBER GROWTH<br>ACTUAL | DROPPED<br>MEMBERS ACTUAL<br>(including transfers) |  |
| JULY/AUG/SEPT | 0             | 1           | 0             | JULY/AUG/SEPT                 | 0                      | 53                      | 33                                                 |  |
| OCT/NOV/DEC   | 0             | 0           | 1             | OCT/NOV/DEC                   | 0                      | 4                       | 69                                                 |  |
| JAN/FEB/MAR   | 0             | 0           | 0             | JAN/FEB/MAR                   | 0                      | 0                       | 0                                                  |  |
| APR/MAY/JUNE  | 0             | 0           | 0             | APR/MAY/JUNE                  | 0                      | 0                       | 0                                                  |  |