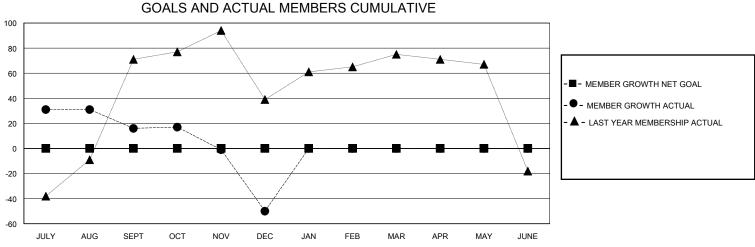

## District 310 E

GMT: LOCATION THAILAND GMT CA

|               |               |             |               |                               |                        |                         | • • • • • • • • • • • • • • • • • • • •            |  |
|---------------|---------------|-------------|---------------|-------------------------------|------------------------|-------------------------|----------------------------------------------------|--|
|               | Club          | os          |               | Members RESULTS FOR 2023-2024 |                        |                         |                                                    |  |
|               | RESULTS FOR   | R 2023-2024 |               |                               |                        |                         |                                                    |  |
| QUARTER       | NEW CLUB GOAL | NEW CLUBS   | DROPPED CLUBS | QUARTER MEMI                  | BER GROWTH NET<br>GOAL | MEMBER GROWTH<br>ACTUAL | DROPPED<br>MEMBERS ACTUAL<br>(including transfers) |  |
| JULY/AUG/SEPT | 0             | 1           | 0             | JULY/AUG/SEPT                 | 0                      | 53                      | 33                                                 |  |
| OCT/NOV/DEC   | 0             | 0           | 1             | OCT/NOV/DEC                   | 0                      | 4                       | 69                                                 |  |
| JAN/FEB/MAR   | 0             | 0           | 0             | JAN/FEB/MAR                   | 0                      | 0                       | 0                                                  |  |
| APR/MAY/JUNE  | 0             | 0           | 0             | APR/MAY/JUNE                  | 0                      | 0                       | 0                                                  |  |